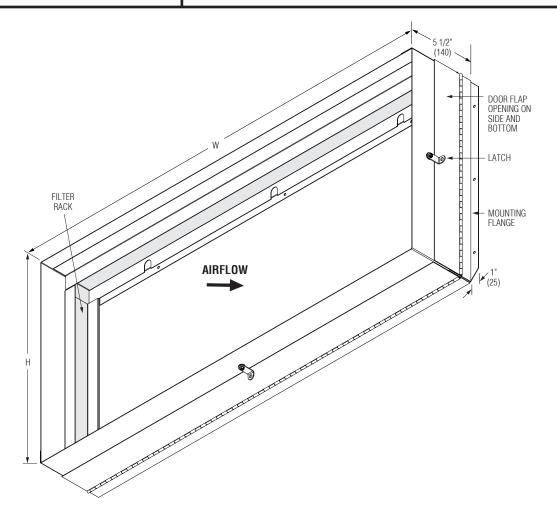

## **DESCRIPTION:**

- The FFR Ducted Return Filter Rack Connection is an optional accessory for the Horizontal Fan Coil Units Model Series 35FH or 37FH.
- The accessory is required for ducted inlet applications where a filter is also required and ease of accessibility is required.
- The Ducted Filter Connection features a filter rack, which accommodates a 1" (25) standard or 2" (51) optional filter.
- Factory mounted on the induced air inlet of the draw through water coil section.
- A piano-hinged door flap with latch on the side and bottom of the unit accessory allows for easy removal and replacement of the filter.
- The accessory is provided with a nominally sized duct connection collar.

## **Dimensional Data**

| Model<br>Series | Unit<br>Size   | Inlet Size<br>W x H          | Filter Size<br>W x H  |
|-----------------|----------------|------------------------------|-----------------------|
| 35FH            | 4, 6, 8        | 20 1/4 x 16 1/2 (514 x 419)  | 20 x 16 (508 x 406)   |
|                 | 10, 12, 14, 16 | 35 1/4 x 16 1/2 (895 x 419)  | 35 x 16 (889 x 406)   |
|                 | 18, 20, 24     | 52 1/4 x 16 1/2 (1327 x 419) | 52 x 16 (1321 x 406)  |
|                 | 30             | 52 1/4 x 22 1/2 (1327 x 572) | 52 x 22 (1321 x 559)  |
|                 | 40             | 62 1/4 x 22 1/2 (1581 x 572) | 62 x 22 (1575 x 559)  |
| 37FH            | 5              | 20 1/4 x 10 1/2 (514 x 267)  | 20 x 10 (508 x 254)   |
|                 | 8              | 35 1/4 x 10 1/2 (895 x 267)  | 35 x 10 (889 x 254)   |
|                 | 12             | 52 1/4 x 10 1/2 (1327 x 267) | 52 x 10 (1321 x 254 ) |